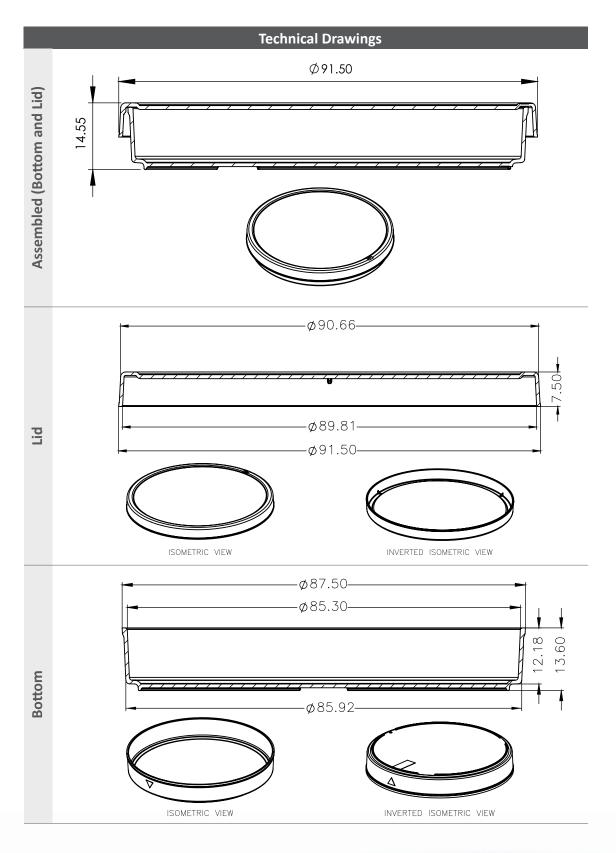

## **Product** Data Sheet

| Product Description                   |                                                |
|---------------------------------------|------------------------------------------------|
| Catalogue number                      | 5062011C                                       |
| Product description                   | CAPP Petri Dishes, 90 mm,<br>w/ vents, sterile |
| Sales Unit                            | Case / 24 x 20 pcs.                            |
| Product Characteristics               |                                                |
| Ventilation cams                      | 3                                              |
| Sterilised                            | Yes   beta irradiation                         |
| Production conditions                 | ISO Class 8                                    |
| Autoclavable                          | No                                             |
| Size                                  |                                                |
| Width                                 | 91.5 mm                                        |
| Height                                | 14.55 mm                                       |
| Max. volume level<br>(overflow level) | 75 mL                                          |
| Material / Colours                    |                                                |
| Product material                      | Polystyrene (PS)                               |
| Colour of product                     | Clear                                          |
| Packaging                             |                                                |
| Type of packaging                     | Bag                                            |
| Pieces / bag                          | 20                                             |
| Pieces / Case                         | 480                                            |
| Pieces / Pallet                       | 9600                                           |
| Dimension Case Carton<br>(H x W x D)  | 310 x 600 x 400 mm                             |
| Weight                                | 8.55 kg                                        |
| GTIN Sales Unit                       | 4255662903336                                  |